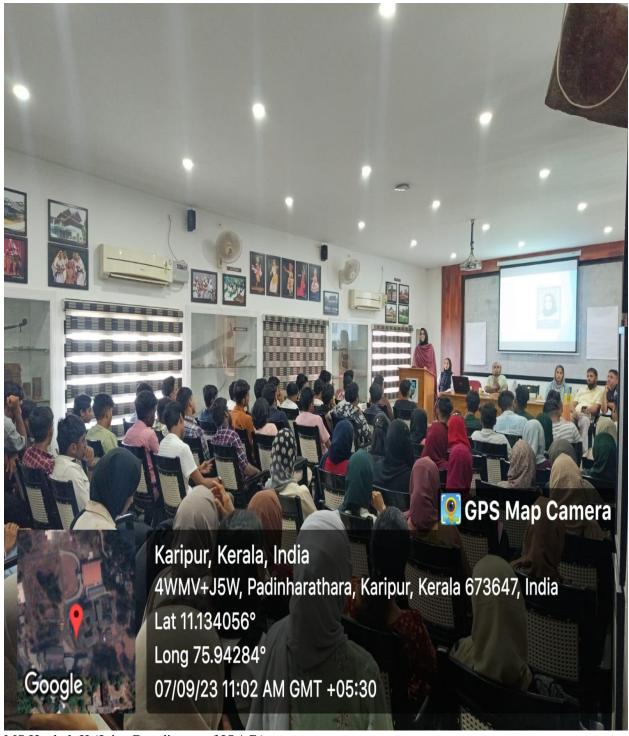

## AN OVERVIEW

EMEA College of Arts and Science, Kondotty, Bachelor of Business Administration is conducting a series of program for Entrepreneurship Development. A program was conducted for the 3rd year BBA students in the name "A SEMINAR ON SCOPE OF DIGITAL MARKETING" on 14.09.2023. 57 students participated in the programme out of 64 students.

There are a lot of young entrepreneurs in BBA 3rd year and for their improvement and development we have conducted this programme. The programme started at 10 AM in the BBA Hall. Mr. Mohammed Irfan C (Fifth Sem, BBA Student) heartly welcomed all to the program. Mr. Shijil C, Assistant Professor of Department of Business Administration conveyed the presidential address. Later on, the programme was inaugurated by Mr. Asif N, HOD of Department of Business Administration.

The honorable chief guest Mr. Shabeeb. M, (The Marketer, Digital Marketing Strategist, Founder & CEO of DigitalSM, CMO of Talk10 Business Ecosystem) was invited on the floor to take the session on Digital Marketing to all the young entrepreneurs. The session was highly interactive and the students were interested in it. Mrs. Sameera & Mrs. Hanaa Moosa Koya, Assistant Professor of Department of Business Administration delivered the felicitation. Last but not the least, Mr. Muhammed Aslam (Fifth Sem, BBA Student) conveyed the vote of thanks and concluded the programme.