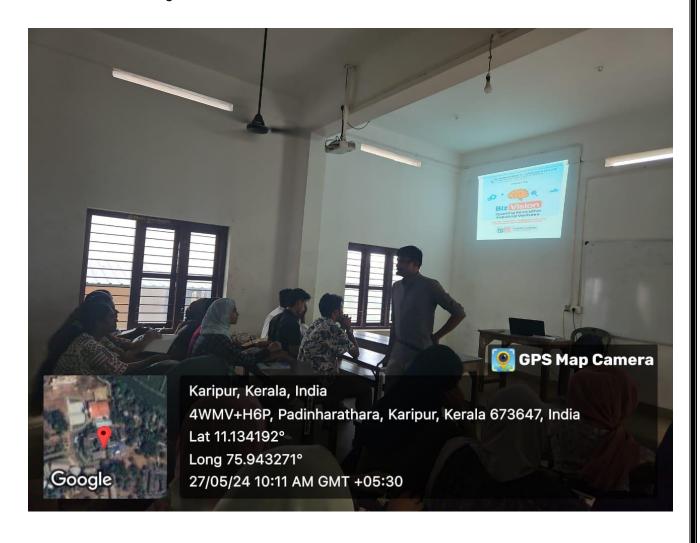

## AN OVERVIEW

EMEA College of Arts and Science, Kondotty, Bachelor of Business Administration is conducting a series of program for Entrepreneurship Development. A program was conducted for the 3rd year BBA students in the name "A SEMINAR ON SCOPE OF DIGITAL MARKETING" on 14.09.2023. 57 students participated in the programme out of 64 students.

There are a lot of young entrepreneurs in BBA 3rd year and for their improvement and development we have conducted this programme. The programme started at 10 AM in the BBA Hall. Mr. Mohammed Irfan C (Fifth Sem, BBA Student) heartly welcomed all to the program. Mr. Shijil C, Assistant Professor of Department of Business Administration conveyed the presidential address. Later on, the programme was inaugurated by Mr. Asif N, HOD of Department of Business Administration.

The honorable chief guest Mr. Shabeeb. M, (The Marketer, Digital Marketing Strategist, Founder & CEO of DigitalSM, CMO of Talk10 Business Ecosystem) was invited on the floor to take the session on Digital Marketing to all the young entrepreneurs. The session was highly interactive and the students were interested in it. Mrs. Sameera & Mrs. Hanaa Moosa Koya, Assistant Professor of Department of Business Administration delivered the felicitation. Last but not the least, Mr. Muhammed Aslam (Fifth Sem, BBA Student) conveyed the vote of thanks and concluded the programme.