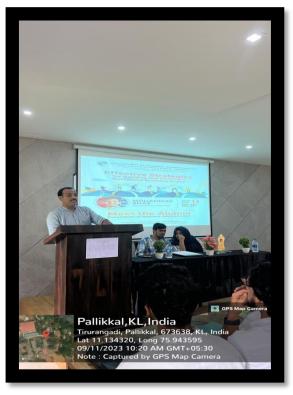

#### AN OVERVIEW:

On 11<sup>th</sup> September 2023, at sharp 10:00 AM, our session began and Mr. Mohammad Shaz led us through the beautiful session about various "Strategies for building and growing a successful business online". The session was co- ordinated wonderfully by our Assistant Professor Ms. Sameera. The session ended at about 1.00 PM. It was really informative and beneficial for the students.

#### **Meet the Alumni**

**Department of Business Administration** 

Teacher Coordinator: SAMEERA Student Coordinator: MEHLA MARJAN