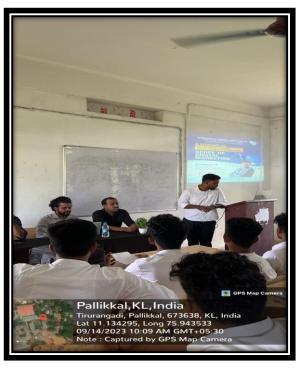

## AN OVERVIEW

EMEA College of Arts and Science, Kondotty, Bachelor of Business Administration is conducting a series of program for Entrepreneurship Development. A program was conducted for the 3rd year BBA students in the name "A SEMINAR ON SCOPE OF DIGITAL MARKETING" on 14.09.2023. 57 students participated in the programme out of 64 students.

There are a lot of young entrepreneurs in BBA 3rd year and for their improvement and development we have conducted this programme. The programme started at 10 AM in the BBA Hall. Mr. Mohammed Irfan C (Fifth Sem, BBA Student) heartly welcomed all to the program. Mr. Shijil C, Assistant Professor of Department of Business Administration conveyed the presidential address. Later on, the programme was inaugurated by Mr. Asif N, HOD of Department of Business Administration.

The honorable chief guest Mr. Shabeeb. M, (The Marketer, Digital Marketing Strategist, Founder & CEO of DigitalSM, CMO of Talk10 Business Ecosystem) was invited on the floor to take the session on Digital Marketing to all the young entrepreneurs. The session was highly interactive and the students were interested in it. Mrs. Sameera & Mrs. Hanaa Moosa Koya, Assistant Professor of Department of Business Administration delivered the felicitation. Last but not the least, Mr. Muhammed Aslam (Fifth Sem, BBA Student) conveyed the vote of thanks and concluded the programme.