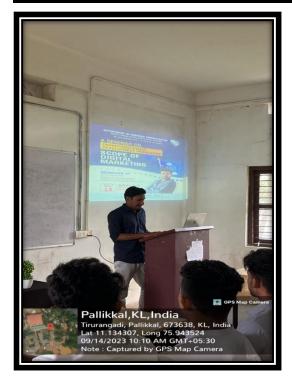

## AN OVERVIEW

EMEA College of Arts and Science, Kondotty, Bachelor of Business Administration is conducting a series of program for Entrepreneurship Development. A program was conducted for the 3rd year BBA students in the name "A SEMINAR ON SCOPE OF DIGITAL MARKETING" on 14.09.2023. 57 students participated in the programme out of 64 students.

There are a lot of young entrepreneurs in BBA 3rd year and for their improvement and development we have conducted this programme. The programme started at 10 AM in the BBA Hall. Mr. Mohammed Irfan C (Fifth Sem, BBA Student) heartly welcomed all to the program. Mr. Shijil C, Assistant Professor of Department of Business Administration conveyed the presidential address. Later on, the programme was inaugurated by Mr. Asif N, HOD of Department of Business Administration.

The honorable chief guest Mr. Shabeeb. M, (The Marketer, Digital Marketing Strategist, Founder & CEO of DigitalSM, CMO of Talk10 Business Ecosystem) was invited on the floor to take the session on Digital Marketing to all the young entrepreneurs. The session was highly interactive and the students were interested in it. Mrs. Sameera & Mrs. Hanaa Moosa Koya, Assistant Professor of Department of Business Administration delivered the felicitation. Last but not the least, Mr. Muhammed Aslam (Fifth Sem, BBA Student) conveyed the vote of thanks and concluded the programme.