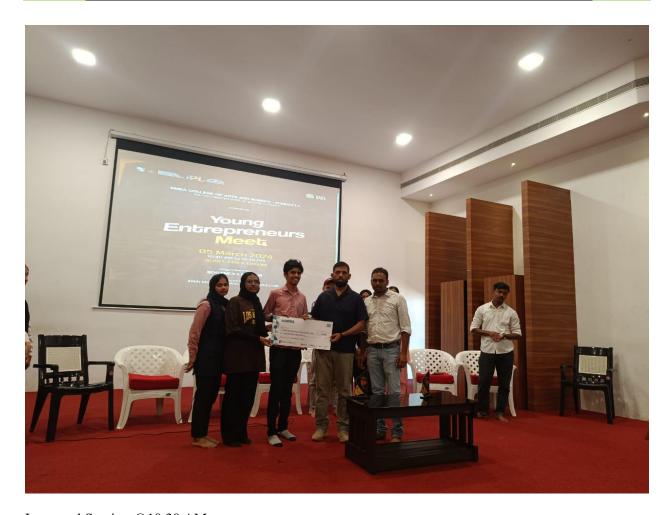

College Union of EMEA College, proudly recognized student entrepreneurs on March 5, 2024, at EMEA College, Kondotti. The aim was to ignite inspiration among the budding talents of EMEA College. The event commenced with a warm welcome from Mr. Hasil K, the IEDC Student Coordinator, followed by an insightful talk by Mr. Muhammed Faisal T, Assistant Professor and Coordinator of the IEDC and ED Club at EMEA College. The inauguration was graced by Pro (Dr). Shamshudeen E, the Director of the Skill Development Centre at EMEA College. The program witnessed enthusiastic participation and celebrated accomplished entrepreneurs across various departments of EMEA College, making it a truly enriching experience.





Program Schedule



## 05, March -2024 Tuesday-Time 10.30 AM to 12.30 PM @AVT ,EMEA







Prepared by ED CLUB,IEDC &40  $^{\rm th}$  College Union @EMEA College,Kondotti

Technical Session & Honoring Entrepreneurs













Prepared by ED CLUB, IEDC &40 th College Union @EMEA College, Kondotti

### Program Gallery





## -ATTENDANCE SHEET

| 10             | S S S LWY       | 2.00            | VANIA   | 6         | L/s             | 4              | w                  | 2         | -                  | NO<br>ST      |                                                                                                                                                                                                                                                                                    |
|----------------|-----------------|-----------------|---------|-----------|---