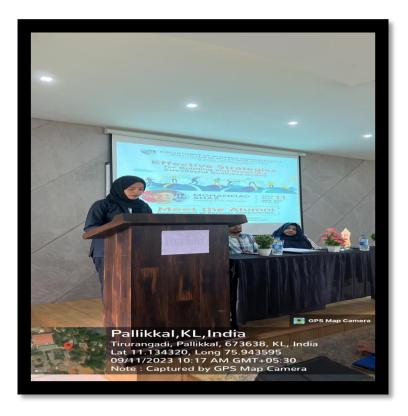

#### AN OVERVIEW:

On 11<sup>th</sup> September 2023, at sharp 10:00 AM, our session began and Mr. Mohammad Shaz led us through the beautiful session about various "Strategies for building and growing a successful business online". The session was co- ordinated wonderfully by our Assistant Professor Ms. Sameera. The session ended at about 1.00 PM. It was really informative and beneficial for the students.

#### **Meet the Alumni**

**Department of Business Administration** 

Teacher Coordinator: SAMEERA Student Coordinator: MEHLA MARJAN