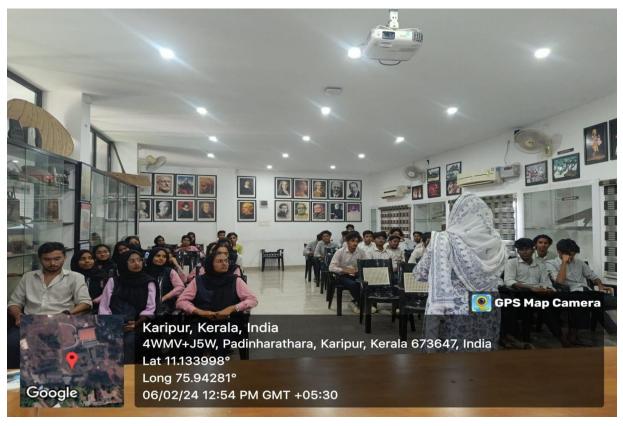

## Report

The IEDC (Innovation and Entrepreneurship Development Cell)community of EMEA College of Arts and Science organized a dynamic boot camp on Monday, February 26th, 2024. The program was held from 10:00 am to 4:00 pm at the seminar hall. The main aim was to provide a platform for interactive session, to connect with other members and to acquaint the members with the objectives and structures of the IEDC.

The boot camp was started with a warm welcome by the CEO of IEDC, Muhammed Sunain . The COO of IEDC HasilK shared his experience and inspired the members. Following the welcome address, the leaders of IEDC introduced themselves, sharing their roles and responsibilities. This provided the newly selected members with insights into the leadership structures and encouraged open communication and transparency. Throughout the day, interactive session were conducted to facilitate networking and relationship-building among the members. The sessions provided opportunities for individuals to get to know each other, share experience and had a practical session were members were guided through the process of creating their LinkedIn account.