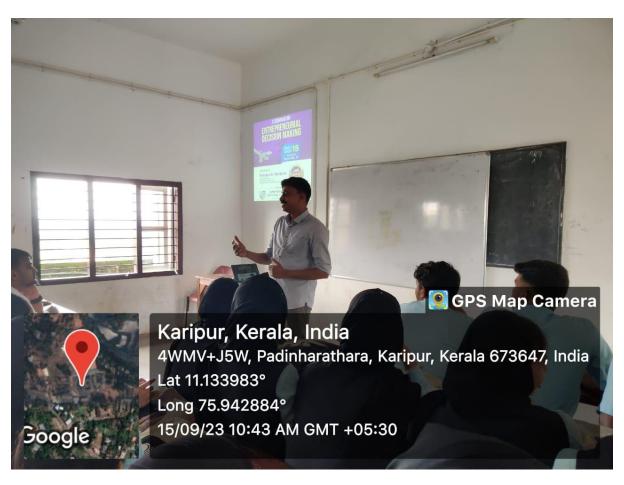

#### AN OVERVIEW:

On 11<sup>th</sup> September 2023, at sharp 10:00 AM, our session began and Mr. Mohammad Shaz led us through the beautiful session about various "Strategies for building and growing a successful business online". The session was co- ordinated wonderfully by our Assistant Professor Ms. Sameera. The session ended at about 1.00 PM. It was really informative and beneficial for the students.