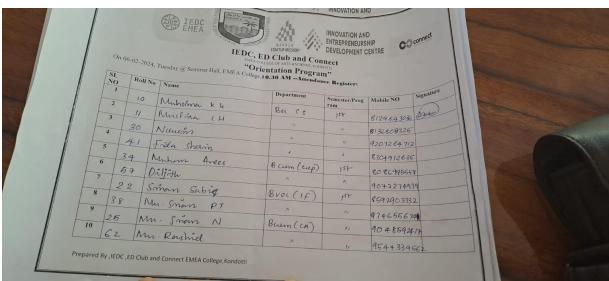

## **Attendance**

| #  | Name                | Department                | Admission.no | Roll.no |
|----|---------------------|---------------------------|--------------|---------|
| 1  | MARIYAM HANANA      | BA WEST                   | 22BWSA251    | 14      |
| 2  | ASWIN               | BBA                       | 22BBASO23    | 44      |
| 3  | MUNDIR              | BBA(2 <sup>ND</sup> YEAR) | 22BBASO70    | 56      |
| 4  | MUHAMMED SINAN N    | BCOM CA                   | 23BCAA066    | 25      |
| 5  | HASIL               | BCOM CA                   | 21BCOA161    | 11      |
| 6  | MOHAMMED SINAN      | BCOM COP                  | 23BCOA35     | 21      |
| 7  | SHAHBANA BACKER     | BSC BIOCHEM               | 23BBCS182    | 26      |
| 8  | MUHAMMED NIHAD A    | BSC BT                    | 23BBTS103    | 22      |
| 9  | MUHAMMED SALMAN     | BSC CS                    | 23BCSA127    | 36      |
| 10 | FIDHA SHIRIN        | BSC CS                    | 23BCSA009    | 41      |
| 11 | FATHIMA NASRIN      | BSC CS                    | 23BCSA558    | 06      |
| 12 | MUHSINA KK          | BSC CS                    | 23BCSA276    | 10      |
| 13 | FATHIMA MEHRIN C    | BSC CS                    | 23BCSA183    | 05      |
| 14 | MUSFIRA CH          | BSC CS                    | 23BCSA384    | 11      |
| 15 | DAYYAN ALI          | BSC CS                    | 23BCSA366    | 18      |
| 16 | FABIN               | BSC CS                    | 23BCSA099    | 34      |
| 17 | SHAMIL              | BSC CS                    | 23BCSA117    | 25      |
| 18 | AMJAD               | BSC CS                    | 22BCSA584    | 09      |
| 19 | FATHIMA MARVA       | BSC CS                    | 22BCSA336    | 04      |
| 20 | SUNAIN              | BSC CS                    | 22BCSA145    | 22      |
| 21 | ATHIF               | BSC CS                    | 22BCSA580    | 10      |
| 22 | RIYA HANA P         | BSC MB                    | 23BMBA421    | 28      |
| 23 | NIHAL MOHAMMED      | BVOC ACCOUNT              | 22BVAS135    | 27      |
| 24 | MUHAMMED BINSHAD KK | BVOC ACCOUNT              | 23BVAS119    | 20      |
| 25 | SINAN SABIC         | BVOC IF                   | 23BVIF108    | 22      |
| 26 | MUHAMMED SINAN PT   | BVOC IF                   | 23BVIF133    | 38      |
| 27 | ADHIL AHAMMED       | BVOC IF                   | 23BVIF174    | 26      |
| 28 | LAIBA               | BVOC IF                   | 23BVIF151    | 25      |
| 29 | AKMAL               | BVOC IF                   | 23BVIF111    | 16      |
| 30 | MUHAMMED SINAN P    | BVOC LOGISTICS            | 23BVLS117    | 33      |
| 31 | MUHAMMED AL AFEEF   | BVOC LOGISTICS            | 23BVLS100    | 13      |
| 32 | SALAH               | BVOC LOGISTICS            | 23BVLS081    | 22      |
| 33 | MUHAMMED RIFAN      | BVOC LOGISTICS            | 23BVLS079    | 17      |
| 34 | MUHAMMED RISHAD     | BVOC LOGISTICS            | 23BVLS016    | 18      |
| 35 | MUHAMMED JIZAL      | BVOC LOGISTICS            | 23BVLS1444   | 37      |
| 36 | IBRAHIM BADUSHA     | BVOC LOGISTICS            | 23BVLS029    | 09      |