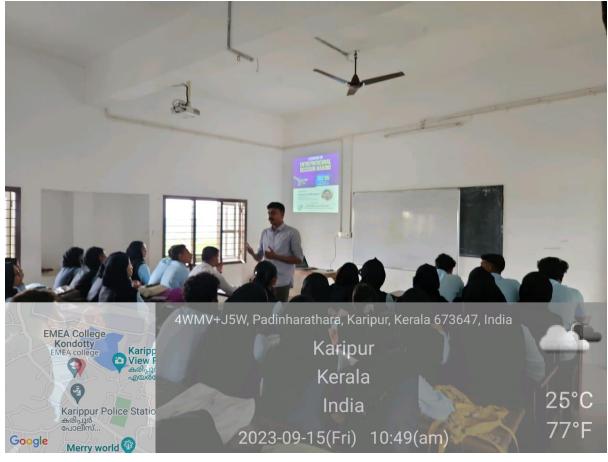

#### AN OVERVIEW:

On 11<sup>th</sup> September 2023, at sharp 10:00 AM, our session began and Mr. Mohammad Shaz led us through the beautiful session about various "Strategies for building and growing a successful business online". The session was co- ordinated wonderfully by our Assistant Professor Ms. Sameera. The session ended at about 1.00 PM. It was really informative and beneficial for the students.