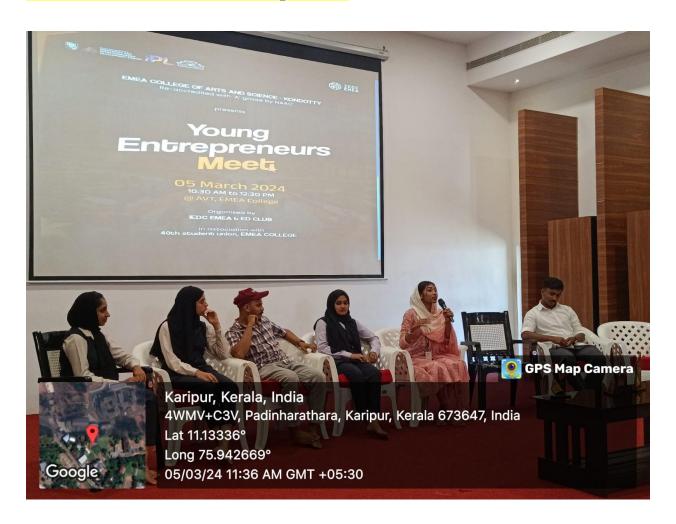

## **BOOT CAMP**

26-02-2024

## Report

The IEDC (Innovation and Entrepreneurship Development Cell)community of EMEA College of Arts and Science organized a dynamic boot camp on Monday, February 26th, 2024. The program was held from 10:00 am to 4:00 pm at the seminar hall. The main aim was to provide a platform for interactive session, to connect with other members and to acquaint the members with the objectives and structures of the IEDC.

The boot camp was started with a warm welcome by the CEO of IEDC, Muhammed Sunain . The COO of IEDC HasilK shared his experience and inspired the members. Following the welcome address, the leaders of IEDC introduced themselves, sharing their roles and responsibilities. This provided the newly selected members with insights into the leadership structures and encouraged open communication and transparency. Throughout the day, interactive session were conducted to facilitate networking and relationship-building among the members. The sessions provided opportunities for individuals to get to know each other, share experience and had a practical session were members were guided through the process of creating their LinkedIn account.