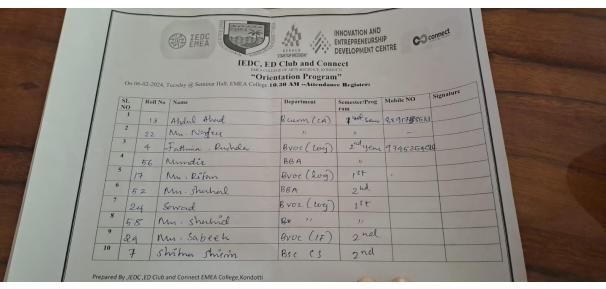

## **Attendance**

| #  | Name                | Department                | Admission.no | Roll.no |
|----|---------------------|---------------------------|--------------|---------|
| 1  | MARIYAM HANANA      | BA WEST                   | 22BWSA251    | 14      |
| 2  | ASWIN               | BBA                       | 22BBASO23    | 44      |
| 3  | MUNDIR              | BBA(2 <sup>ND</sup> YEAR) | 22BBASO70    | 56      |
| 4  | MUHAMMED SINAN N    | BCOM CA                   | 23BCAA066    | 25      |
| 5  | HASIL               | BCOM CA                   | 21BCOA161    | 11      |
| 6  | MOHAMMED SINAN      | BCOM COP                  | 23BCOA35     | 21      |
| 7  | SHAHBANA BACKER     | BSC BIOCHEM               | 23BBCS182    | 26      |
| 8  | MUHAMMED NIHAD A    | BSC BT                    | 23BBTS103    | 22      |
| 9  | MUHAMMED SALMAN     | BSC CS                    | 23BCSA127    | 36      |
| 10 | FIDHA SHIRIN        | BSC CS                    | 23BCSA009    | 41      |
| 11 | FATHIMA NASRIN      | BSC CS                    | 23BCSA558    | 06      |
| 12 | MUHSINA KK          | BSC CS                    | 23BCSA276    | 10      |
| 13 | FATHIMA MEHRIN C    | BSC CS                    | 23BCSA183    | 05      |
| 14 | MUSFIRA CH          | BSC CS                    | 23BCSA384    | 11      |
| 15 | DAYYAN ALI          | BSC CS                    | 23BCSA366    | 18      |
| 16 | FABIN               | BSC CS                    | 23BCSA099    | 34      |
| 17 | SHAMIL              | BSC CS                    | 23BCSA117    | 25      |
| 18 | AMJAD               | BSC CS                    | 22BCSA584    | 09      |
| 19 | FATHIMA MARVA       | BSC CS                    | 22BCSA336    | 04      |
| 20 | SUNAIN              | BSC CS                    | 22BCSA145    | 22      |
| 21 | ATHIF               | BSC CS                    | 22BCSA580    | 10      |
| 22 | RIYA HANA P         | BSC MB                    | 23BMBA421    | 28      |
| 23 | NIHAL MOHAMMED      | BVOC ACCOUNT              | 22BVAS135    | 27      |
| 24 | MUHAMMED BINSHAD KK | BVOC ACCOUNT              | 23BVAS119    | 20      |
| 25 | SINAN SABIC         | BVOC IF                   | 23BVIF108    | 22      |
| 26 | MUHAMMED SINAN PT   | BVOC IF                   | 23BVIF133    | 38      |
| 27 | ADHIL AHAMMED       | BVOC IF                   | 23BVIF174    | 26      |
| 28 | LAIBA               | BVOC IF                   | 23BVIF151    | 25      |
| 29 | AKMAL               | BVOC IF                   | 23BVIF111    | 16      |
| 30 | MUHAMMED SINAN P    | BVOC LOGISTICS            | 23BVLS117    | 33      |
| 31 | MUHAMMED AL AFEEF   | BVOC LOGISTICS            | 23BVLS100    | 13      |
| 32 | SALAH               | BVOC LOGISTICS            | 23BVLS081    | 22      |
| 33 | MUHAMMED RIFAN      | BVOC LOGISTICS            | 23BVLS079    | 17      |
| 34 | MUHAMMED RISHAD     | BVOC LOGISTICS            | 23BVLS016    | 18      |
| 35 | MUHAMMED JIZAL      | BVOC LOGISTICS            | 23BVLS1444   | 37      |
| 36 | IBRAHIM BADUSHA     | BVOC LOGISTICS            | 23BVLS029    | 09      |