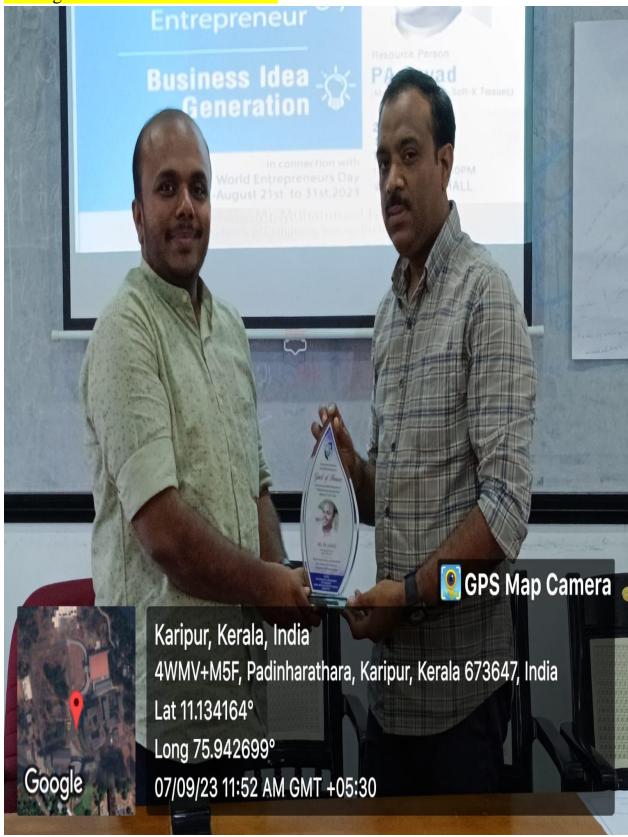

## AN OVERVIEW

EMEA College of Arts and Science, Kondotty, Bachelor of Business Administration is conducting a series of program for Entrepreneurship Development. A program was conducted for the 3rd year BBA students in the name "A SEMINAR ON SCOPE OF DIGITAL MARKETING" on 14.09.2023. 57 students participated in the programme out of 64 students.

There are a lot of young entrepreneurs in BBA 3rd year and for their improvement and development we have conducted this programme. The programme started at 10 AM in the BBA Hall. Mr. Mohammed Irfan C (Fifth Sem, BBA Student) heartly welcomed all to the program. Mr. Shijil C, Assistant Professor of Department of Business Administration conveyed the presidential address. Later on, the programme was inaugurated by Mr. Asif N, HOD of Department of Business Administration.

The honorable chief guest Mr. Shabeeb. M, (The Marketer, Digital Marketing Strategist, Founder & CEO of DigitalSM, CMO of Talk10 Business Ecosystem) was invited on the floor to take the session on Digital Marketing to all the young entrepreneurs. The session was highly interactive and the students were interested in it. Mrs. Sameera & Mrs. Hanaa Moosa Koya, Assistant Professor of Department of Business Administration delivered the felicitation. Last but not the least, Mr. Muhammed Aslam (Fifth Sem, BBA Student) conveyed the vote of thanks and concluded the programme.