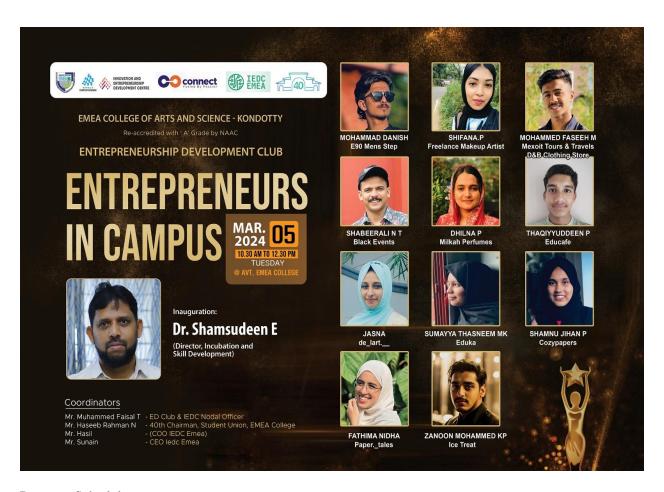

| 23      |

#### **INTRODUCTION**

The ED Club and IEDC, in partnership with the 40th College Union of EMEA College, proudly recognized student entrepreneurs on March 5, 2024, at EMEA College, Kondotti. The aim was to ignite inspiration among the budding talents of EMEA College. The event commenced with a warm welcome from Mr. Hasil K, the IEDC Student Coordinator, followed by an insightful talk by Mr. Muhammed Faisal T, Assistant Professor and Coordinator of the IEDC and ED Club at EMEA College. The inauguration was graced by Pro (Dr). Shamshudeen E, the Director of the Skill Development Centre at EMEA College. The program witnessed enthusiastic participation and celebrated accomplished entrepreneurs across various departments of EMEA College, making it a truly enriching experience.





Program Schedule



## 05, March -2024 Tuesday-Time 10.30 AM to 12.30 PM @AVT ,EMEA







Prepared by ED CLUB,IEDC &40  $^{\rm th}$  College Union @EMEA College,Kondotti

Technical Session & Honoring Entrepreneurs













Prepared by ED CLUB, IEDC &40 th College Union @EMEA College, Kondotti

### Program Gallery





## -ATTENDANCE SHEET

| 10             | S S S LWY       | 2.00            | VANIA   | 6         | L/s             | 4              | w                  | 2         | -                  | NO<br>ST      |