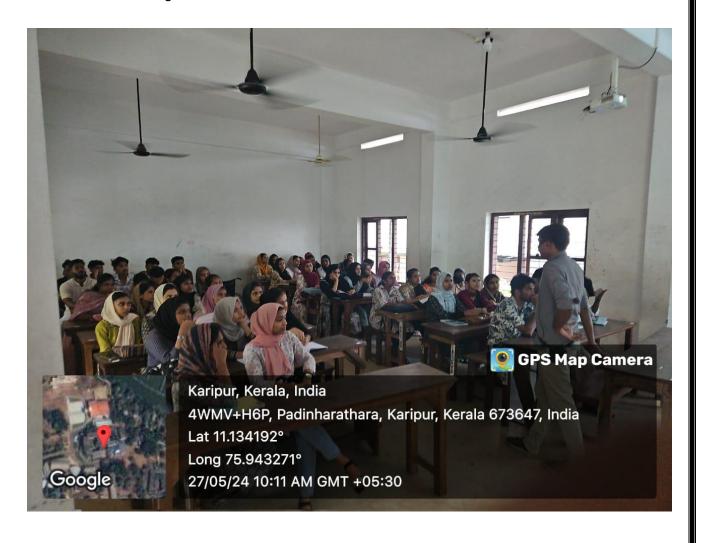

## AN OVERVIEW

EMEA College of Arts and Science, Kondotty, Bachelor of Business Administration is conducting a series of program for Entrepreneurship Development. A program was conducted for the 3rd year BBA students in the name "A SEMINAR ON SCOPE OF DIGITAL MARKETING" on 14.09.2023. 57 students participated in the programme out of 64 students.

There are a lot of young entrepreneurs in BBA 3rd year and for their improvement and development we have conducted this programme. The programme started at 10 AM in the BBA Hall. Mr. Mohammed Irfan C (Fifth Sem, BBA Student) heartly welcomed all to the program. Mr. Shijil C, Assistant Professor of Department of Business Administration conveyed the presidential address. Later on, the programme was inaugurated by Mr. Asif N, HOD of Department of Business Administration.

The honorable chief guest Mr. Shabeeb. M, (The Marketer, Digital Marketing Strategist, Founder & CEO of DigitalSM, CMO of Talk10 Business Ecosystem) was invited on the floor to take the session on Digital Marketing to all the young entrepreneurs. The session was highly interactive and the students were interested in it. Mrs. Sameera & Mrs. Hanaa Moosa Koya, Assistant Professor of Department of Business Administration delivered the felicitation. Last but not the least, Mr. Muhammed Aslam (Fifth Sem, BBA Student) conveyed the vote of thanks and concluded the programme.