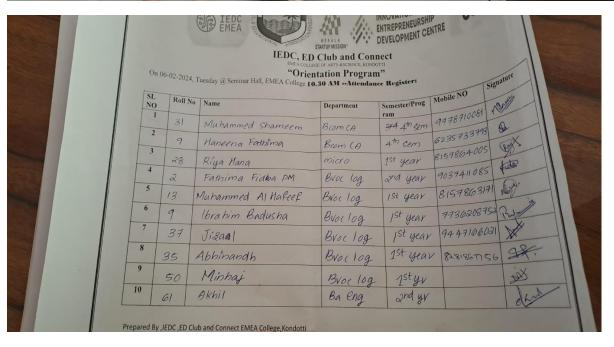

## **Attendance**

| #  | Name                | Department                | Admission.no | Roll.no |
|----|---------------------|---------------------------|--------------|---------|
| 1  | MARIYAM HANANA      | BA WEST                   | 22BWSA251    | 14      |
| 2  | ASWIN               | BBA                       | 22BBASO23    | 44      |
| 3  | MUNDIR              | BBA(2 <sup>ND</sup> YEAR) | 22BBASO70    | 56      |
| 4  | MUHAMMED SINAN N    | BCOM CA                   | 23BCAA066    | 25      |
| 5  | HASIL               | BCOM CA                   | 21BCOA161    | 11      |
| 6  | MOHAMMED SINAN      | BCOM COP                  | 23BCOA35     | 21      |
| 7  | SHAHBANA BACKER     | BSC BIOCHEM               | 23BBCS182    | 26      |
| 8  | MUHAMMED NIHAD A    | BSC BT                    | 23BBTS103    | 22      |
| 9  | MUHAMMED SALMAN     | BSC CS                    | 23BCSA127    | 36      |
| 10 | FIDHA SHIRIN        | BSC CS                    | 23BCSA009    | 41      |
| 11 | FATHIMA NASRIN      | BSC CS                    | 23BCSA558    | 06      |
| 12 | MUHSINA KK          | BSC CS                    | 23BCSA276    | 10      |
| 13 | FATHIMA MEHRIN C    | BSC CS                    | 23BCSA183    | 05      |
| 14 | MUSFIRA CH          | BSC CS                    | 23BCSA384    | 11      |
| 15 | DAYYAN ALI          | BSC CS                    | 23BCSA366    | 18      |
| 16 | FABIN               | BSC CS                    | 23BCSA099    | 34      |
| 17 | SHAMIL              | BSC CS                    | 23BCSA117    | 25      |
| 18 | AMJAD               | BSC CS                    | 22BCSA584    | 09      |
| 19 | FATHIMA MARVA       | BSC CS                    | 22BCSA336    | 04      |
| 20 | SUNAIN              | BSC CS                    | 22BCSA145    | 22      |
| 21 | ATHIF               | BSC CS                    | 22BCSA580    | 10      |
| 22 | RIYA HANA P         | BSC MB                    | 23BMBA421    | 28      |
| 23 | NIHAL MOHAMMED      | BVOC ACCOUNT              | 22BVAS135    | 27      |
| 24 | MUHAMMED BINSHAD KK | BVOC ACCOUNT              | 23BVAS119    | 20      |
| 25 | SINAN SABIC         | BVOC IF                   | 23BVIF108    | 22      |
| 26 | MUHAMMED SINAN PT   | BVOC IF                   | 23BVIF133    | 38      |
| 27 | ADHIL AHAMMED       | BVOC IF                   | 23BVIF174    | 26      |
| 28 | LAIBA               | BVOC IF                   | 23BVIF151    | 25      |
| 29 | AKMAL               | BVOC IF                   | 23BVIF111    | 16      |
| 30 | MUHAMMED SINAN P    | BVOC LOGISTICS            | 23BVLS117    | 33      |
| 31 | MUHAMMED AL AFEEF   | BVOC LOGISTICS            | 23BVLS100    | 13      |
| 32 | SALAH               | BVOC LOGISTICS            | 23BVLS081    | 22      |
| 33 | MUHAMMED RIFAN      | BVOC LOGISTICS            | 23BVLS079    | 17      |
| 34 | MUHAMMED RISHAD     | BVOC LOGISTICS            | 23BVLS016    | 18      |
| 35 | MUHAMMED JIZAL      | BVOC LOGISTICS            | 23BVLS1444   | 37      |
| 36 | IBRAHIM BADUSHA     | BVOC LOGISTICS            | 23BVLS029    | 09      |