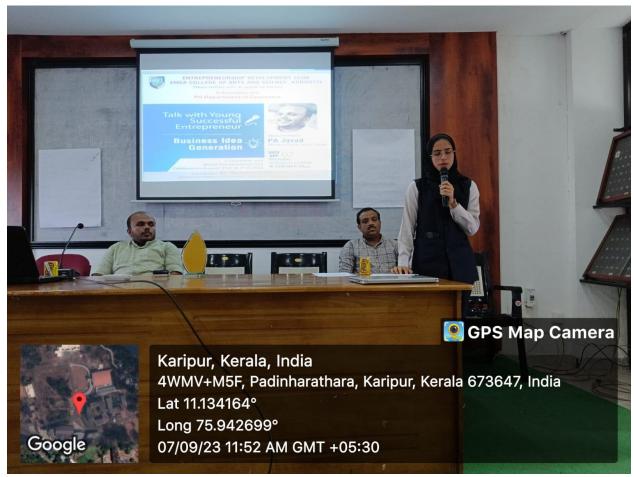

## AN OVERVIEW

EMEA College of Arts and Science, Kondotty, Bachelor of Business Administration is conducting a series of program for Entrepreneurship Development. A program was conducted for the 3rd year BBA students in the name "A SEMINAR ON SCOPE OF DIGITAL MARKETING" on 14.09.2023. 57 students participated in the programme out of 64 students.

There are a lot of young entrepreneurs in BBA 3rd year and for their improvement and development we have conducted this programme. The programme started at 10 AM in the BBA Hall. Mr. Mohammed Irfan C (Fifth Sem, BBA Student) heartly welcomed all to the program. Mr. Shijil C, Assistant Professor of Department of Business Administration conveyed the presidential address. Later on, the programme was inaugurated by Mr. Asif N, HOD of Department of Business Administration.

The honorable chief guest Mr. Shabeeb. M, (The Marketer, Digital Marketing Strategist, Founder & CEO of DigitalSM, CMO of Talk10 Business Ecosystem) was invited on the floor to take the session on Digital Marketing to all the young entrepreneurs. The session was highly interactive and the students were interested in it. Mrs. Sameera & Mrs. Hanaa Moosa Koya, Assistant Professor of Department of Business Administration delivered the felicitation. Last but not the least, Mr. Muhammed Aslam (Fifth Sem, BBA Student) conveyed the vote of thanks and concluded the programme.