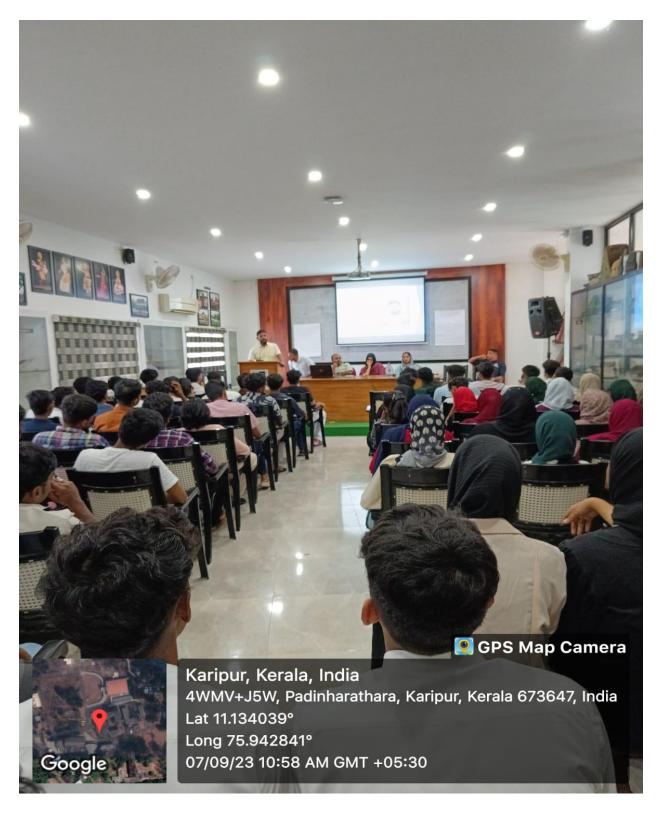

## AN OVERVIEW

EMEA College of Arts and Science, Kondotty, Bachelor of Business Administration is conducting a series of program for Entrepreneurship Development. A program was conducted for the 3rd year BBA students in the name "A SEMINAR ON SCOPE OF DIGITAL MARKETING" on 14.09.2023. 57 students participated in the programme out of 64 students.

There are a lot of young entrepreneurs in BBA 3rd year and for their improvement and development we have conducted this programme. The programme started at 10 AM in the BBA Hall. Mr. Mohammed Irfan C (Fifth Sem, BBA Student) heartly welcomed all to the program. Mr. Shijil C, Assistant Professor of Department of Business Administration conveyed the presidential address. Later on, the programme was inaugurated by Mr. Asif N, HOD of Department of Business Administration.

The honorable chief guest Mr. Shabeeb. M, (The Marketer, Digital Marketing Strategist, Founder & CEO of DigitalSM, CMO of Talk10 Business Ecosystem) was invited on the floor to take the session on Digital Marketing to all the young entrepreneurs. The session was highly interactive and the students were interested in it. Mrs. Sameera & Mrs. Hanaa Moosa Koya, Assistant Professor of Department of Business Administration delivered the felicitation. Last but not the least, Mr. Muhammed Aslam (Fifth Sem, BBA Student) conveyed the vote of thanks and concluded the programme.