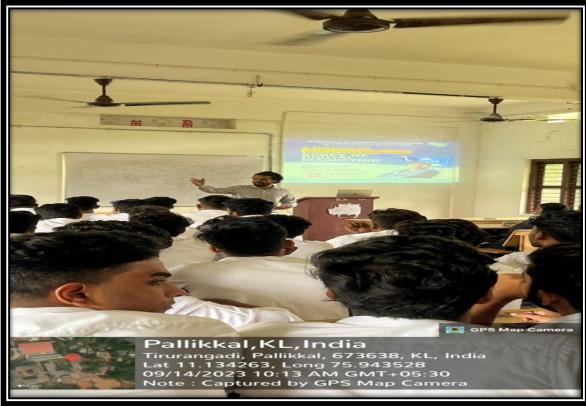

## AN OVERVIEW

EMEA College of Arts and Science, Kondotty, Bachelor of Business Administration is conducting a series of program for Entrepreneurship Development. A program was conducted for the 3rd year BBA students in the name "A SEMINAR ON SCOPE OF DIGITAL MARKETING" on 14.09.2023. 57 students participated in the programme out of 64 students.

There are a lot of young entrepreneurs in BBA 3rd year and for their improvement and development we have conducted this programme. The programme started at 10 AM in the BBA Hall. Mr. Mohammed Irfan C (Fifth Sem, BBA Student) heartly welcomed all to the program. Mr. Shijil C, Assistant Professor of Department of Business Administration conveyed the presidential address. Later on, the programme was inaugurated by Mr. Asif N, HOD of Department of Business Administration.

The honorable chief guest Mr. Shabeeb. M, (The Marketer, Digital Marketing Strategist, Founder & CEO of DigitalSM, CMO of Talk10 Business Ecosystem) was invited on the floor to take the session on Digital Marketing to all the young entrepreneurs. The session was highly interactive and the students were interested in it. Mrs. Sameera & Mrs. Hanaa Moosa Koya, Assistant Professor of Department of Business Administration delivered the felicitation. Last but not the least, Mr. Muhammed Aslam (Fifth Sem, BBA Student) conveyed the vote of thanks and concluded the programme.