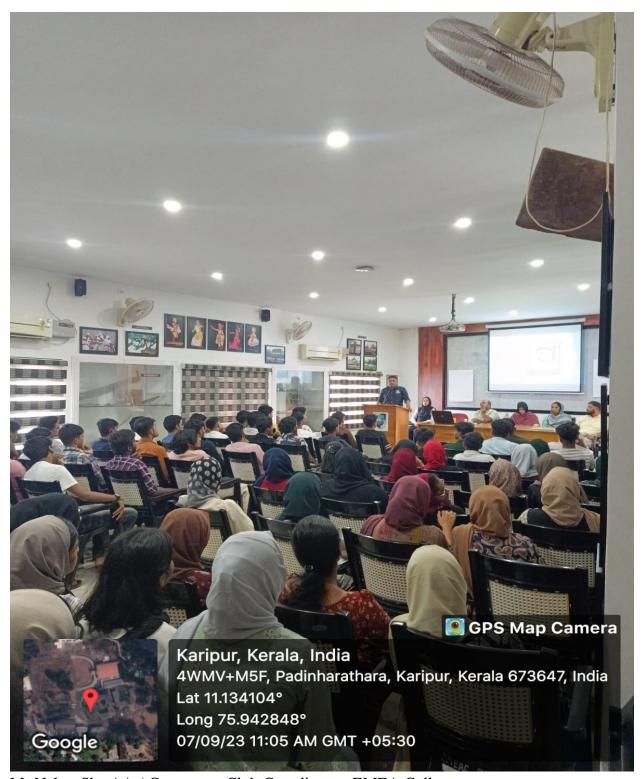

## AN OVERVIEW

EMEA College of Arts and Science, Kondotty, Bachelor of Business Administration is conducting a series of program for Entrepreneurship Development. A program was conducted for the 3rd year BBA students in the name "A SEMINAR ON SCOPE OF DIGITAL MARKETING" on 14.09.2023. 57 students participated in the programme out of 64 students.

There are a lot of young entrepreneurs in BBA 3rd year and for their improvement and development we have conducted this programme. The programme started at 10 AM in the BBA Hall. Mr. Mohammed Irfan C (Fifth Sem, BBA Student) heartly welcomed all to the program. Mr. Shijil C, Assistant Professor of Department of Business Administration conveyed the presidential address. Later on, the programme was inaugurated by Mr. Asif N, HOD of Department of Business Administration.

The honorable chief guest Mr. Shabeeb. M, (The Marketer, Digital Marketing Strategist, Founder & CEO of DigitalSM, CMO of Talk10 Business Ecosystem) was invited on the floor to take the session on Digital Marketing to all the young entrepreneurs. The session was highly interactive and the students were interested in it. Mrs. Sameera & Mrs. Hanaa Moosa Koya, Assistant Professor of Department of Business Administration delivered the felicitation. Last but not the least, Mr. Muhammed Aslam (Fifth Sem, BBA Student) conveyed the vote of thanks and concluded the programme.