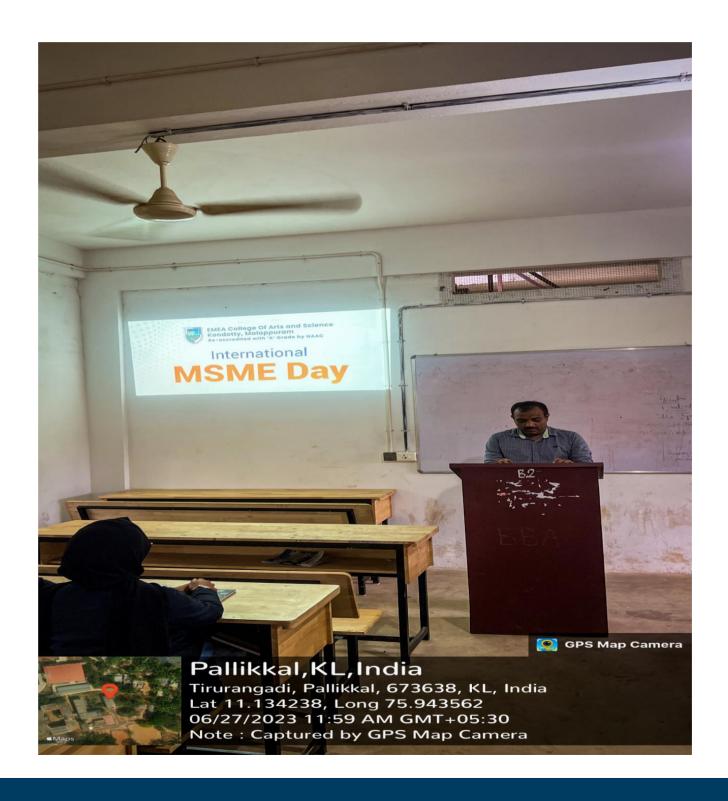

## Introduction

MSME Day was officially designated by the United Nations General Assembly to raise awareness about the importance of MSMEs in achieving sustainable development goals. The first MSME Day was celebrated on June 27th, 2017, as a result of a resolution adopted by the UN General Assembly in April 2017. The decision to establish MSME Day recognized the significant contributions made by MSMEs to employment generation, poverty alleviation, innovation, and inclusive economic growth. The resolution emphasized the need to support and promote these enterprises through various policies, programs, and initiatives.

On the occasion of MSME day, the UN reveals a theme that denotes the priority focus area for the advancement of MSMEs as recognized by the organization for that specific year. As per historical precedent, the UN will reveal the MSME Day 2023 theme on the day of the event itself. The themes of MSME Day are chosen to reflect the current challenges and opportunities facing MSMEs around the world. The themes also highlight the importance of MSMEs to the global economy and their role in sustainable development.

## PROGRAM COMMITTEE

HEAD OF THE DEPARTMENT

Mr. Asif N

STAFF CO-ORDINATOR

Mr.Asif N

STUDENT CO-ORDINATOR

Mr. Mohammed Shibili KM

Department Of Business Administration organized the business proposal competition on International MSME day on 27 July 2023. On this day a box was arranged in BBA departments and those students who are interested put their business ideas in the box. All Students put their ideas in the box by writing in a page not less than 100 words. 23 Students put their ideas in the Box. Active participation of all the department was success of this programme. All the instructions regarding the session were informed earlier to the participants for ease of conduct via social media.Sahal, second year BBA student got first prise in the programme,.