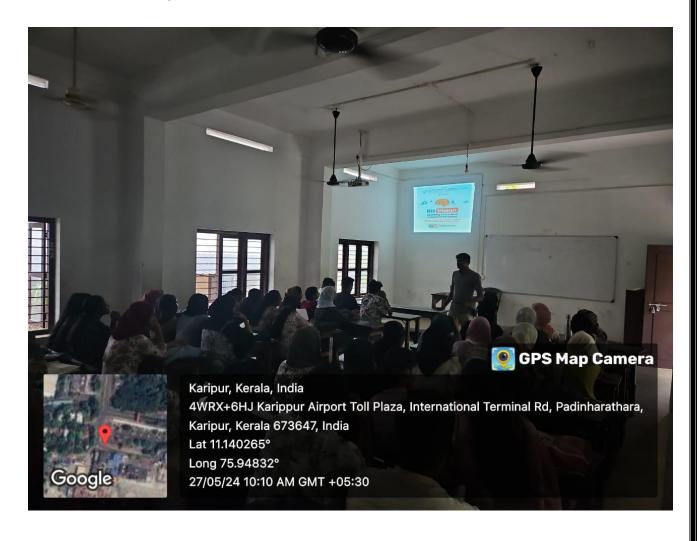

## AN OVERVIEW

EMEA College of Arts and Science, Kondotty, Bachelor of Business Administration is conducting a series of program for Entrepreneurship Development. A program was conducted for the 3rd year BBA students in the name "A SEMINAR ON SCOPE OF DIGITAL MARKETING" on 14.09.2023. 57 students participated in the programme out of 64 students.

There are a lot of young entrepreneurs in BBA 3rd year and for their improvement and development we have conducted this programme. The programme started at 10 AM in the BBA Hall. Mr. Mohammed Irfan C (Fifth Sem, BBA Student) heartly welcomed all to the program. Mr. Shijil C, Assistant Professor of Department of Business Administration conveyed the presidential address. Later on, the programme was inaugurated by Mr. Asif N, HOD of Department of Business Administration.

The honorable chief guest Mr. Shabeeb. M, (The Marketer, Digital Marketing Strategist, Founder & CEO of DigitalSM, CMO of Talk10 Business Ecosystem) was invited on the floor to take the session on Digital Marketing to all the young entrepreneurs. The session was highly interactive and the students were interested in it. Mrs. Sameera & Mrs. Hanaa Moosa Koya, Assistant Professor of Department of Business Administration delivered the felicitation. Last but not the least, Mr. Muhammed Aslam (Fifth Sem, BBA Student) conveyed the vote of thanks and concluded the programme.