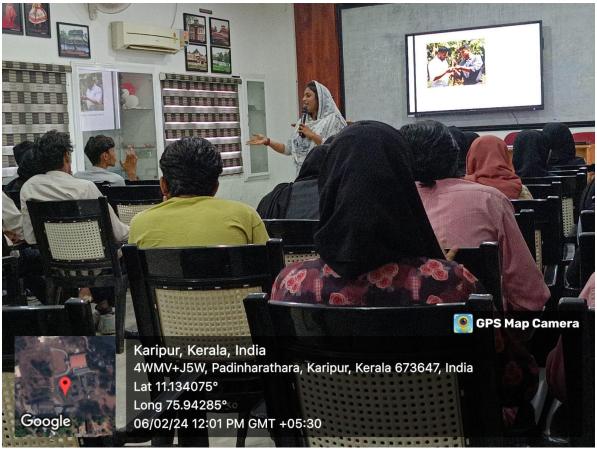

## Report

The IEDC (Innovation and Entrepreneurship Development Cell)community of EMEA College of Arts and Science organized a dynamic boot camp on Monday, February 26th, 2024. The program was held from 10:00 am to 4:00 pm at the seminar hall. The main aim was to provide a platform for interactive session, to connect with other members and to acquaint the members with the objectives and structures of the IEDC.

The boot camp was started with a warm welcome by the CEO of IEDC, Muhammed Sunain . The COO of IEDC HasilK shared his experience and inspired the members. Following the welcome address, the leaders of IEDC introduced themselves, sharing their roles and responsibilities. This provided the newly selected members with insights into the leadership structures and encouraged open communication and transparency. Throughout the day, interactive session were conducted to facilitate networking and relationship-building among the members. The sessions provided opportunities for individuals to get to know each other, share experience and had a practical session were members were guided through the process of creating their LinkedIn account.

The members were given instructions on signing up for LinkedIn account. Step-by-step guidance on completing profile sessions such as summary, experience, headlines, education ,skills and tips for writing job descriptions to highlight achievements and skills were provided. Engaging games and activities were conducted under IEDC. Quiz competition and other fun activities were organised to improve team work, concentration, problem solving and creative thinking, while also providing moments of laughter and enjoyment. At the conclusion of boot camp, participants were invited to share their feedback and the program was wrapped up with a delightful photo taking sessions.