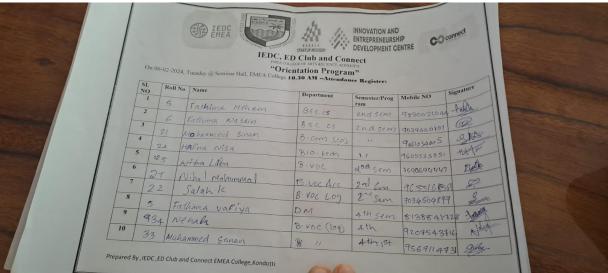

## **Attendance**

| #  | Name                | Department                | Admission.no | Roll.no |
|----|---------------------|---------------------------|--------------|---------|
| 1  | MARIYAM HANANA      | BA WEST                   | 22BWSA251    | 14      |
| 2  | ASWIN               | BBA                       | 22BBASO23    | 44      |
| 3  | MUNDIR              | BBA(2 <sup>ND</sup> YEAR) | 22BBASO70    | 56      |
| 4  | MUHAMMED SINAN N    | BCOM CA                   | 23BCAA066    | 25      |
| 5  | HASIL               | BCOM CA                   | 21BCOA161    | 11      |
| 6  | MOHAMMED SINAN      | BCOM COP                  | 23BCOA35     | 21      |
| 7  | SHAHBANA BACKER     | BSC BIOCHEM               | 23BBCS182    | 26      |
| 8  | MUHAMMED NIHAD A    | BSC BT                    | 23BBTS103    | 22      |
| 9  | MUHAMMED SALMAN     | BSC CS                    | 23BCSA127    | 36      |
| 10 | FIDHA SHIRIN        | BSC CS                    | 23BCSA009    | 41      |
| 11 | FATHIMA NASRIN      | BSC CS                    | 23BCSA558    | 06      |
| 12 | MUHSINA KK          | BSC CS                    | 23BCSA276    | 10      |
| 13 | FATHIMA MEHRIN C    | BSC CS                    | 23BCSA183    | 05      |
| 14 | MUSFIRA CH          | BSC CS                    | 23BCSA384    | 11      |
| 15 | DAYYAN ALI          | BSC CS                    | 23BCSA366    | 18      |
| 16 | FABIN               | BSC CS                    | 23BCSA099    | 34      |
| 17 | SHAMIL              | BSC CS                    | 23BCSA117    | 25      |
| 18 | AMJAD               | BSC CS                    | 22BCSA584    | 09      |
| 19 | FATHIMA MARVA       | BSC CS                    | 22BCSA336    | 04      |
| 20 | SUNAIN              | BSC CS                    | 22BCSA145    | 22      |
| 21 | ATHIF               | BSC CS                    | 22BCSA580    | 10      |
| 22 | RIYA HANA P         | BSC MB                    | 23BMBA421    | 28      |
| 23 | NIHAL MOHAMMED      | BVOC ACCOUNT              | 22BVAS135    | 27      |
| 24 | MUHAMMED BINSHAD KK | BVOC ACCOUNT              | 23BVAS119    | 20      |
| 25 | SINAN SABIC         | BVOC IF                   | 23BVIF108    | 22      |
| 26 | MUHAMMED SINAN PT   | BVOC IF                   | 23BVIF133    | 38      |
| 27 | ADHIL AHAMMED       | BVOC IF                   | 23BVIF174    | 26      |
| 28 | LAIBA               | BVOC IF                   | 23BVIF151    | 25      |
| 29 | AKMAL               | BVOC IF                   | 23BVIF111    | 16      |
| 30 | MUHAMMED SINAN P    | BVOC LOGISTICS            | 23BVLS117    | 33      |
| 31 | MUHAMMED AL AFEEF   | BVOC LOGISTICS            | 23BVLS100    | 13      |
| 32 | SALAH               | BVOC LOGISTICS            | 23BVLS081    | 22      |
| 33 | MUHAMMED RIFAN      | BVOC LOGISTICS            | 23BVLS079    | 17      |
| 34 | MUHAMMED RISHAD     | BVOC LOGISTICS            | 23BVLS016    | 18      |
| 35 | MUHAMMED JIZAL      | BVOC LOGISTICS            | 23BVLS1444   | 37      |
| 36 | IBRAHIM BADUSHA     | BVOC LOGISTICS            | 23BVLS029    | 09      |