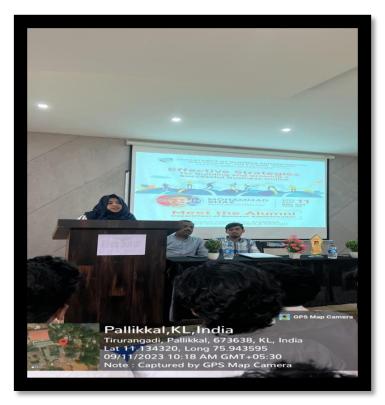

#### AN OVERVIEW:

On 11<sup>th</sup> September 2023, at sharp 10:00 AM, our session began and Mr. Mohammad Shaz led us through the beautiful session about various "Strategies for building and growing a successful business online". The session was co- ordinated wonderfully by our Assistant Professor Ms. Sameera. The session ended at about 1.00 PM. It was really informative and beneficial for the students.

#### **Meet the Alumni**

**Department of Business Administration** 

Teacher Coordinator: SAMEERA Student Coordinator: MEHLA MARJAN