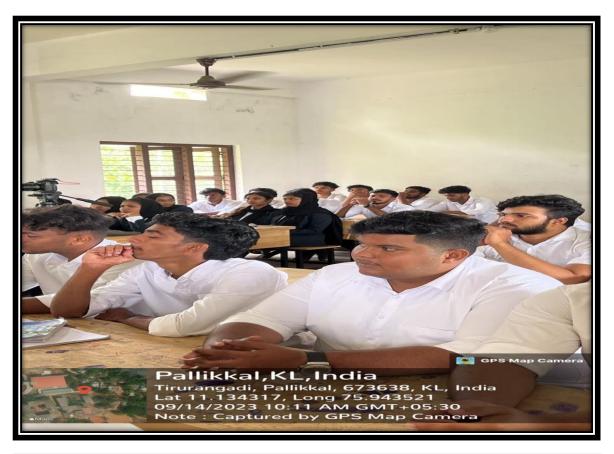

## AN OVERVIEW

EMEA College of Arts and Science, Kondotty, Bachelor of Business Administration is conducting a series of program for Entrepreneurship Development. A program was conducted for the 3rd year BBA students in the name "A SEMINAR ON SCOPE OF DIGITAL MARKETING" on 14.09.2023. 57 students participated in the programme out of 64 students.

There are a lot of young entrepreneurs in BBA 3rd year and for their improvement and development we have conducted this programme. The programme started at 10 AM in the BBA Hall. Mr. Mohammed Irfan C (Fifth Sem, BBA Student) heartly welcomed all to the program. Mr. Shijil C, Assistant Professor of Department of Business Administration conveyed the presidential address. Later on, the programme was inaugurated by Mr. Asif N, HOD of Department of Business Administration.

The honorable chief guest Mr. Shabeeb. M, (The Marketer, Digital Marketing Strategist, Founder & CEO of DigitalSM, CMO of Talk10 Business Ecosystem) was invited on the floor to take the session on Digital Marketing to all the young entrepreneurs. The session was highly interactive and the students were interested in it. Mrs. Sameera & Mrs. Hanaa Moosa Koya, Assistant Professor of Department of Business Administration delivered the felicitation. Last but not the least, Mr. Muhammed Aslam (Fifth Sem, BBA Student) conveyed the vote of thanks and concluded the programme.