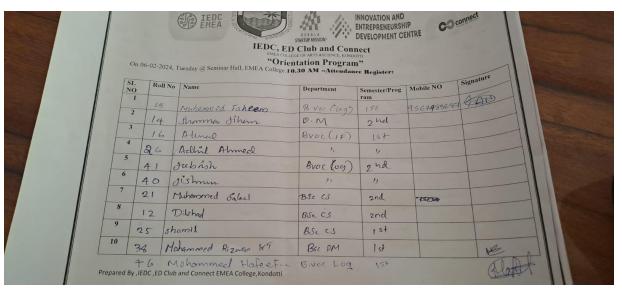

## **Attendance**

| #  | Name                | Department                | Admission.no | Roll.no |
|----|---------------------|---------------------------|--------------|---------|
| 1  | MARIYAM HANANA      | BA WEST                   | 22BWSA251    | 14      |
| 2  | ASWIN               | BBA                       | 22BBASO23    | 44      |
| 3  | MUNDIR              | BBA(2 <sup>ND</sup> YEAR) | 22BBASO70    | 56      |
| 4  | MUHAMMED SINAN N    | BCOM CA                   | 23BCAA066    | 25      |
| 5  | HASIL               | BCOM CA                   | 21BCOA161    | 11      |
| 6  | MOHAMMED SINAN      | BCOM COP                  | 23BCOA35     | 21      |
| 7  | SHAHBANA BACKER     | BSC BIOCHEM               | 23BBCS182    | 26      |
| 8  | MUHAMMED NIHAD A    | BSC BT                    | 23BBTS103    | 22      |
| 9  | MUHAMMED SALMAN     | BSC CS                    | 23BCSA127    | 36      |
| 10 | FIDHA SHIRIN        | BSC CS                    | 23BCSA009    | 41      |
| 11 | FATHIMA NASRIN      | BSC CS                    | 23BCSA558    | 06      |
| 12 | MUHSINA KK          | BSC CS                    | 23BCSA276    | 10      |
| 13 | FATHIMA MEHRIN C    | BSC CS                    | 23BCSA183    | 05      |
| 14 | MUSFIRA CH          | BSC CS                    | 23BCSA384    | 11      |
| 15 | DAYYAN ALI          | BSC CS                    | 23BCSA366    | 18      |
| 16 | FABIN               | BSC CS                    | 23BCSA099    | 34      |
| 17 | SHAMIL              | BSC CS                    | 23BCSA117    | 25      |
| 18 | AMJAD               | BSC CS                    | 22BCSA584    | 09      |
| 19 | FATHIMA MARVA       | BSC CS                    | 22BCSA336    | 04      |
| 20 | SUNAIN              | BSC CS                    | 22BCSA145    | 22      |
| 21 | ATHIF               | BSC CS                    | 22BCSA580    | 10      |
| 22 | RIYA HANA P         | BSC MB                    | 23BMBA421    | 28      |
| 23 | NIHAL MOHAMMED      | BVOC ACCOUNT              | 22BVAS135    | 27      |
| 24 | MUHAMMED BINSHAD KK | BVOC ACCOUNT              | 23BVAS119    | 20      |
| 25 | SINAN SABIC         | BVOC IF                   | 23BVIF108    | 22      |
| 26 | MUHAMMED SINAN PT   | BVOC IF                   | 23BVIF133    | 38      |
| 27 | ADHIL AHAMMED       | BVOC IF                   | 23BVIF174    | 26      |
| 28 | LAIBA               | BVOC IF                   | 23BVIF151    | 25      |
| 29 | AKMAL               | BVOC IF                   | 23BVIF111    | 16      |
| 30 | MUHAMMED SINAN P    | BVOC LOGISTICS            | 23BVLS117    | 33      |
| 31 | MUHAMMED AL AFEEF   | BVOC LOGISTICS            | 23BVLS100    | 13      |
| 32 | SALAH               | BVOC LOGISTICS            | 23BVLS081    | 22      |
| 33 | MUHAMMED RIFAN      | BVOC LOGISTICS            | 23BVLS079    | 17      |
| 34 | MUHAMMED RISHAD     | BVOC LOGISTICS            | 23BVLS016    | 18      |
| 35 | MUHAMMED JIZAL      | BVOC LOGISTICS            | 23BVLS1444   | 37      |
| 36 | IBRAHIM BADUSHA     | BVOC LOGISTICS            | 23BVLS029    | 09      |